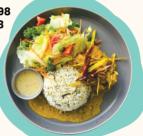

## CHICKEN

Biriyani

With succulent pieces of chicken breast, infused with Indian spices served with raita, boiled egg & pappadum

110