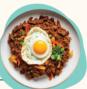

#### KULHIMAS &

Roshi

Maldivian style, curried tuna made with onions, hot chillies and local spices, served with roshi

#### MASHUNI &

Roshi

A Typical Maldivian Breakfast Dish Made With Tuna, Onion, Coconut & Chili. Mixed With Grated Coconut & Served With Roshi; Served With A Side Of Mini Fruit Cup