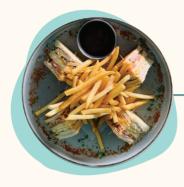

130

Fresh tortilla filled with cheese, onion, mushroom, green chili, coriander leaves, bell pepper & served with chili fries

98

(LUB) Sandwich

Grilled chicken breast, fried egg, lettuce, tomato, onion, cheese & fries