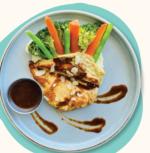

#### BFFF

Steak (200g)

Grilled Brazilian beef tenderloin, peppercorn sauce with veggies & mashed potatoes

GRII I FD

Salmon

Grilled salmon with mashed potato vegetables, served with lemon butter sauce & mango salsa