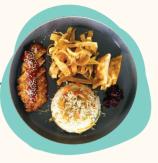

## GRILLED TANDOORI

massala chicken

Indian spiced chicken breast served with savory yellow rice & accompaniments

128