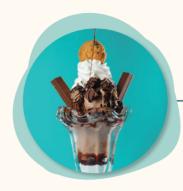

#### KITKAT

Sundae

Your choice of ice cream with Kit Kat topped with chocolate sauce

78

APPLE Crumble

Homemade apple crumble served warm with your favorite ice cream

68

LAVA