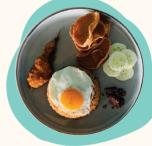

#### SHELL BEANS

Avocado Toast

Two poached eggs on a lightly toasted 'low-qi' brown bread slice served with avocado mash, Sprinkled with sunflower and sesame seeds. Perfect start to your active day!

Granola

#### SHFLL BEANS

**Avocado Toast** 

Two poached eggs on a lightly toasted 'low-gi' brown bread slice served with avocado mash, Sprinkled with sunflower and sesame seeds. Perfect start to your active day!