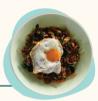

#### KULHIMAS &

Roshi

Maldivian style, curried tuna made with onions, hot chillies and local spices, served with roshi

#### MASHUNI &

Roshi

A Typical Maldivian Breakfast Dish Made With Tuna, Onion, Coconut & Chili. Mixed With Grated Coconut & Served With Roshi; Served With A Side Of Mini Fruit Cup