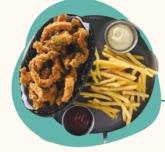

chicken breast or prawn cooked slowly in a rich coconut lemongrass mixture.

+ Chicken 98

+ Prawn 128



## NASI GORENG

Famous indonesian mixed fried rice, with chicken sausage, shrimp, chicken, fried egg, cucumber salad, pappadum served with chicken satay & peanut sauce

110



## GRILLED TANDOORI

massala chicken

Indian spiced chicken breast served with savory yellow rice & accompaniments

128



#### CHAR SUI

chicken

BBQ chicken served with stir fried veggies & savory rice



SHELL BEANS SIGNATURE DISHES -

JETTY 7

Fish & Chips

Battered snapper fish, served with sautéed green peas & hand cut fries with tartar sauce

125



Lasagna

Slow cooked beef ragout in tomato & herb sauce

138



Chicken

With Butter, Vegetables, mash potato & peppercorn sauce

JAPANESE MAKI ROLLS











#### SHELL BEANS

Crispy Chicken Basket

Crispy chicken breast strips served with french fries with tomato and aioli sauce



Fried Chicken

Crispy chicken breast served with cajun mash, buttered veggies and tatar sauce



BEEF

Nacho Bowl

Loaded beef nachos with home-made taco seasoning



#### CALIFORNIA

Maki

Japanese rice nori, cucumber, avocado, mango, crab stick, toasted sesame seeds, mango pulp, gari, wasabi & soya sauce



#### SMOKED SALMON

Maki

Japanese rice nori with salmon, avocado, cucumber, cream cheese, gari, mango pulp, wasabi & soya sauce



#### PRAWN TEMPURA

Maki

Japanese rice nori with tempura prawn, avocado, cucumber, toasted sesame seeds, gari, mango pulp. wasabi & soya sauce

148



#### CHICKEN TERIYAKI

Maki

Japanese rice nori with teriyaki fried chicken,