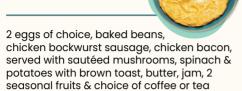

#### MUESLI BOWL

THE SAILOR

2 Eggs Of Choice, Baked

Beans, Grilled Sausage,

Jam/Butter & Toast

with Fruit

Muesli With Dried Fruits, Served With Fresh Milk & **Tropical Fruit** 