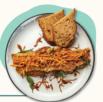

#### SHELL BEANS

Avocado Toast

Two poached eggs on a lightly toasted 'low-qi' brown bread slice served with avocado mash, Sprinkled with sunflower and sesame seeds. Perfect start to your active day!

Granola

#### SHFLL BEANS

**Avocado Toast** 

Two poached eggs on a lightly toasted 'low-gi' brown bread slice served with avocado mash, Sprinkled with sunflower and sesame seeds. Perfect start to your active day!