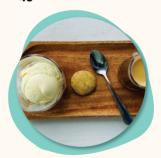

r favourite ice cream

78



#### KITKAT

Sundae

Your choice of ice cream with Kit Kat topped with chocolate sauce

78



APPLE Crumble

Homemade apple crumble served warm with your favorite ice cream

68



LAVA

Cake

Our special home-made lava cake with a scoop of your favourite ice cream

78

#### HAZELNUT

#### **Brownie**

Our homemade brownie with hazelnuts and scoop of vanilla ice cream, topped with chocolate sauce & nuts

85



#### BROWNIE

#### **Affogato**

Two scoops of your choice of ice cream, with our famous chocolate brownie & topped with chocolate sauce, served with a double espresso

85



#### BANANA

#### Split

Banana served with your favourite ice cream and topped with chocolate sauce

70



#### **ESPRESSO**

#### Affogato

Shot of espresso with vanilla ice cream