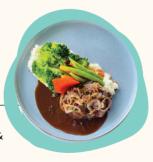

#### BFFF

Steak (200g)

Grilled Brazilian beef tenderloin, peppercorn sauce with veggies & mashed potatoes

GRII I FD

Salmon

Grilled salmon with mashed potato vegetables, served with lemon butter sauce & mango salsa