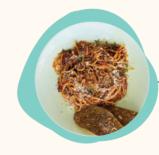

#### CHAR SUI

chicken

BBQ chicken served with stir fried veggies & savory rice

SHELL BEANS SIGNATURE DISHES -

JETTY 7

Fish & Chips

Battered snapper fish, served with sautéed green peas & hand cut fries with tartar sauce

125

Lasagna

Slow cooked beef ragout in tomato & herb sauce

138

Chicken

With Butter, Vegetables, mash potato & peppercorn sauce

JAPANESE MAKI ROLLS